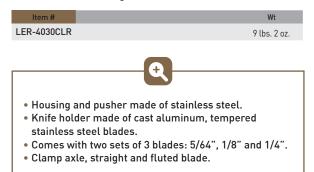

## SPARE PARTS FOR LER-4030CLR

| Item #   |                                                  |  |  |
|----------|--------------------------------------------------|--|--|
| LER-4058 | Blades holder for "Le Rouet"                     |  |  |
| LER-4043 | Verticablade L5/64" (2 mm) spacing               |  |  |
| LER-4044 | Verticablade L1/12" (3 mm) spacing               |  |  |
| LER-4045 | Verticablade L1/4" spacing (6 mm)                |  |  |
| LER-4048 | Straight blade with screw and tools 1/4" spacing |  |  |