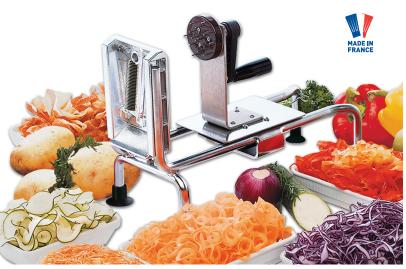

# SPIRAL VEGETABLE SLICER "LE ROUET"

Makes vegetable strings to weave decorative mats, coleslaw or other vegetable salads.

WARNING: THE SPIRAL VEGETABLE IS A SLICING TOOL AND AS WITH ALL SLICING TOOLS IT MUST BE HANDLED WITH CARE. IT MUST NOT BE LEFT WITHIN THE REACH OF CHILDREN. USE GRADED MEDIUM SIZE VEGETABLES, FIRM WITHOUT BRUISES. TO OBTAIN OPTIMUM SLICING DO NOT TURN THE HANDLE QUICKLY.

## SPIRAL VEGETABLE SLICER "LE ROUET"

Made of stainless steel with cast ABS removable frame and blade holder. Ideal for cutting vegetables in continuous strips, delivered with fixing clamps and 3 blades: 3/64", 3/32" and 3/16" (1 mm, 2 mm and 4 mm.)