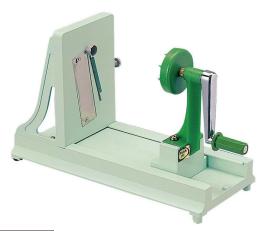

## SPIRAL VEGETABLE SLICER "LE ROUET"

Made of stainless steel with cast ABS removable frame and blade holder. Ideal for cutting vegetables in continuous strips, delivered with fixing clamps and 3 blades: 3/64", 3/32" and 3/16" (1 mm, 2 mm and 4 mm.)

| ltem # | L"     | W "   | Н " |
|--------|--------|-------|-----|
| 215131 | 14 1/2 | 5 1/2 | 10  |