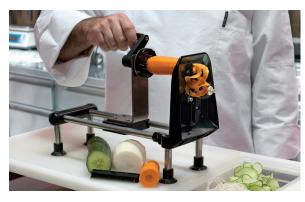

#### TURNING VEGETABLE SLICER

Safe and simple to operate with rotating lever vegetable slicer will help anyone prepare beautiful garnishings. Comes with 3 interchangeable blades: fine, medium and coarse.

| Item # | L" | W "   | Н "   |
|--------|----|-------|-------|
| 186702 | 11 | 4 1/2 | 6 1/2 |

Item # 186702MC