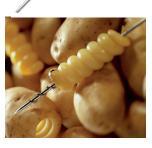

## **POTATO SPIRAL CUTTER** Small utensil to make Ø 3/8" spirals of potato. When steamed or deep

Corr.

When steamed or deep fried, these spirals make original decoration for dishes. Stainless steel.

 Item #
 L "

 120939
 9 1/2